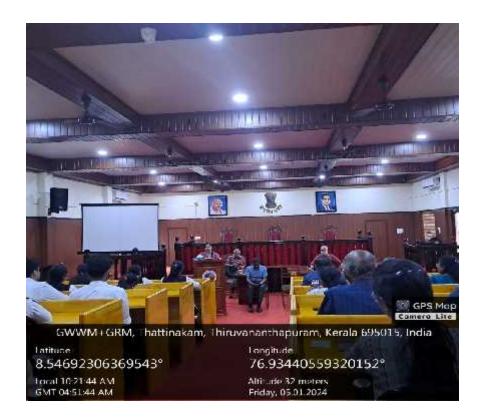

### **Centre for Intellectual Property Rights**

Lecture Session

January 12, 2024

10 AM to 12 PM

Moot Court Hall

Resource Person: Dr. Lovely B, Assistant Professor, Kerala Agricultural University, Vellayani

The session by Dr. Lovely B was on the subject 'A Roadmap to Geographical Indications'. It was attended by 47 students who are members of the Centre for Intellectual Property Rights. These students belong to all batches from Semester 1 to Semester 8. The session explained the importance of Geographical Indications and went into depth as to how registration was secured for Onnatukara Sesame. Since the session was very practice oriented it evoked a lot of interest in the students and a vibrant question and answer session.