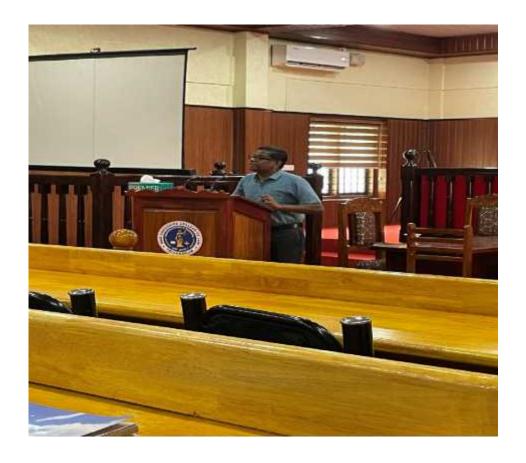

### **Centre for Intellectual Property Rights**

Lecture Session

January 12, 2024

10 AM to 12 PM

Moot Court Hall

Resource Person: Dr. Lovely B, Assistant Professor, Kerala Agricultural University, Vellayani

The session by Dr. Lovely B was on the subject 'A Roadmap to Geographical Indications'. It was attended by 47 students who are members of the Centre for Intellectual Property Rights. These students belong to all batches from Semester 1 to Semester 8. The session explained the importance of Geographical Indications and went into depth as to how registration was secured for Onnatukara Sesame. Since the session was very practice oriented it evoked a lot of interest in the students and a vibrant question and answer session.