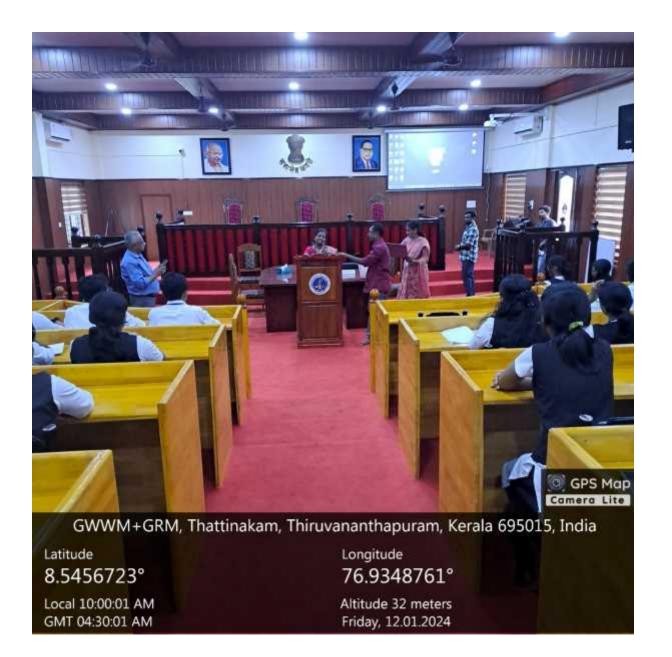

### **Centre for Intellectual Property Rights**

Lecture Session

January 12, 2024

10 AM to 12 PM

Moot Court Hall

Resource Person: Dr. Lovely B, Assistant Professor, Kerala Agricultural University, Vellayani

The session by Dr. Lovely B was on the subject 'A Roadmap to Geographical Indications'. It was attended by 47 students who are members of the Centre for Intellectual Property Rights. These students belong to all batches from Semester 1 to Semester 8. The session explained the importance of Geographical Indications and went into depth as to how registration was secured for Onnatukara Sesame. Since the session was very practice oriented it evoked a lot of interest in the students and a vibrant question and answer session.