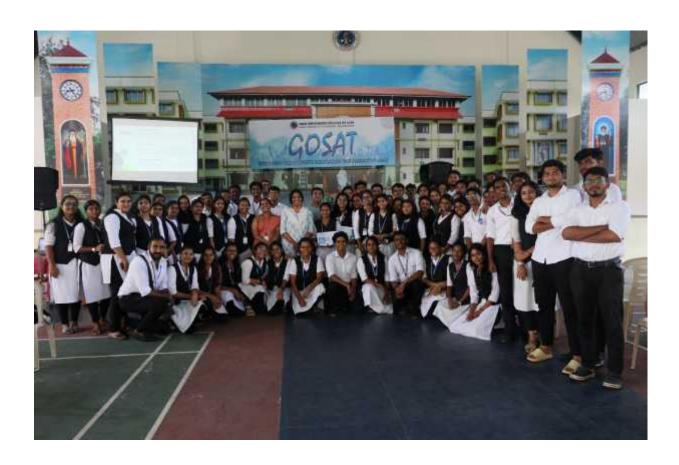

### **Introduction:**

On 8th September 2023, the Mar Gregorios College of Law played host to the Last Mile Delivery Innovation Challenge Mini Hackathon. The event aimed to foster creativity and sustainable solutions to the challenges posed by last-mile delivery in today's rapidly evolving world. Organized by the Centre for Environmental Studies and supported by various environmental and sustainability-focused organizations, the hackathon brought together 78 students to brainstorm and present their innovative ideas.

#### **Event Highlights:**

The mini hackathon kicked off at 10:30 AM with an enthusiastic group of students ready to tackle the last-mile delivery problem. Participants were divided into groups, each tasked with brainstorming innovative solutions to address the challenges faced in the final leg of product delivery.