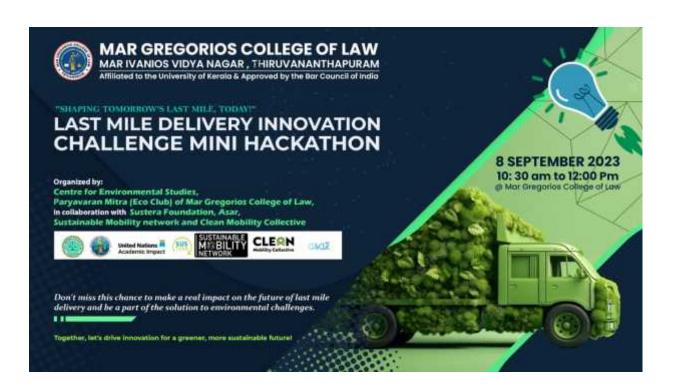

# REPORT ON LAST MILE DELIVERY INNOVATION CHALLENGE MINI HACKATHON

**Date**:8th September 2023

**Venue:** Mar Gregorios College of Law

**<u>Time</u>**: 10:30 AM to 12:00 PM

<u>Organized by</u>: Centre for Environmental Studies, Paryavaran Mitra (Eco Club) of Mar Gregorios College of Law, in collaboration with Sustera Foundation, Asar, Sustainable Mobility Network, and Clean Mobility Collective

### **Introduction:**

On 8th September 2023, the Mar Gregorios College of Law played host to the Last Mile Delivery Innovation Challenge Mini Hackathon. The event aimed to foster creativity and sustainable solutions to the challenges posed by last-mile delivery in today's rapidly evolving world. Organized by the Centre for Environmental Studies and supported by various environmental and sustainability-focused organizations, the hackathon brought together 78 students to brainstorm and present their innovative ideas.