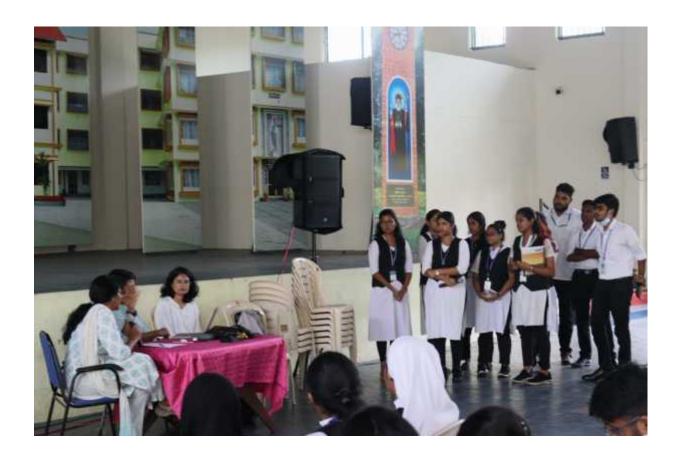

The event witnessed lively discussions, creative thinking, and collaborative efforts among the students. After an intense brainstorming session, each group was given the opportunity to present their ideas to a panel of esteemed judges. The panel consisted of Ms. Deepa Anathapadmanabhan, Co-founder of Sustera, Mr. Avinash Thomas, a member of the Sustera Foundation, and Ms. Ashna, a volunteer of the Sustera Foundation.

The presentations showcased a diverse range of ideas, from eco-friendly packaging solutions to the use of sustainable transportation methods for last-mile delivery. The judges carefully evaluated each presentation, considering its innovation, sustainability, and feasibility.

After a thorough review, Group 7 emerged as the winner of the Last Mile Delivery Innovation Challenge Mini Hackathon. Their idea demonstrated a unique blend of creativity and practicality, addressing key environmental and logistical concerns associated with last-mile delivery.