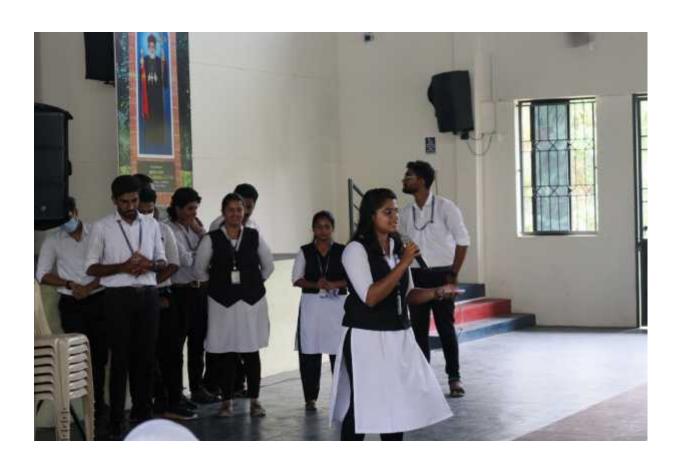

#### **Event Highlights:**

The mini hackathon kicked off at 10:30 AM with an enthusiastic group of students ready to tackle the last-mile delivery problem. Participants were divided into groups, each tasked with brainstorming innovative solutions to address the challenges faced in the final leg of product delivery.

The event witnessed lively discussions, creative thinking, and collaborative efforts among the students. After an intense brainstorming session, each group was given the opportunity to present their ideas to a panel of esteemed judges. The panel consisted of Ms. Deepa Anathapadmanabhan, Co-founder of Sustera, Mr. Avinash Thomas, a member of the Sustera Foundation, and Ms. Ashna, a volunteer of the Sustera Foundation.

The presentations showcased a diverse range of ideas, from eco-friendly packaging solutions to the use of sustainable transportation methods for last-mile delivery. The judges carefully evaluated each presentation, considering its innovation, sustainability, and feasibility.