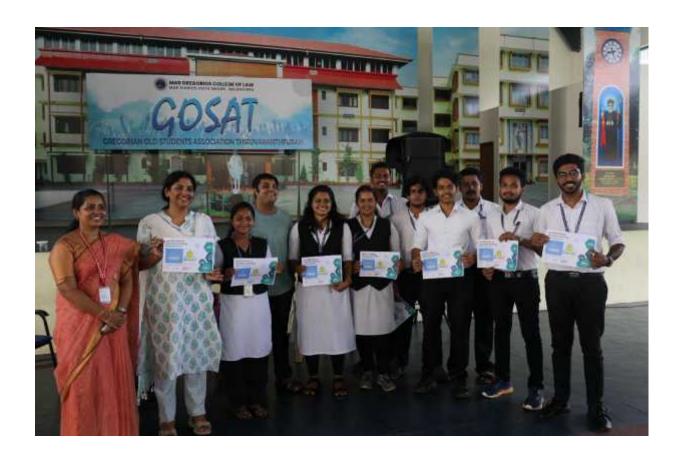

After a thorough review, Group 7 emerged as the winner of the Last Mile Delivery Innovation Challenge Mini Hackathon. Their idea demonstrated a unique blend of creativity and practicality, addressing key environmental and logistical concerns associated with last-mile delivery.

As a token of appreciation for their outstanding efforts, the winning group was awarded gift vouchers from Sanchi Bags, a sustainable brand known for its ecofriendly products.