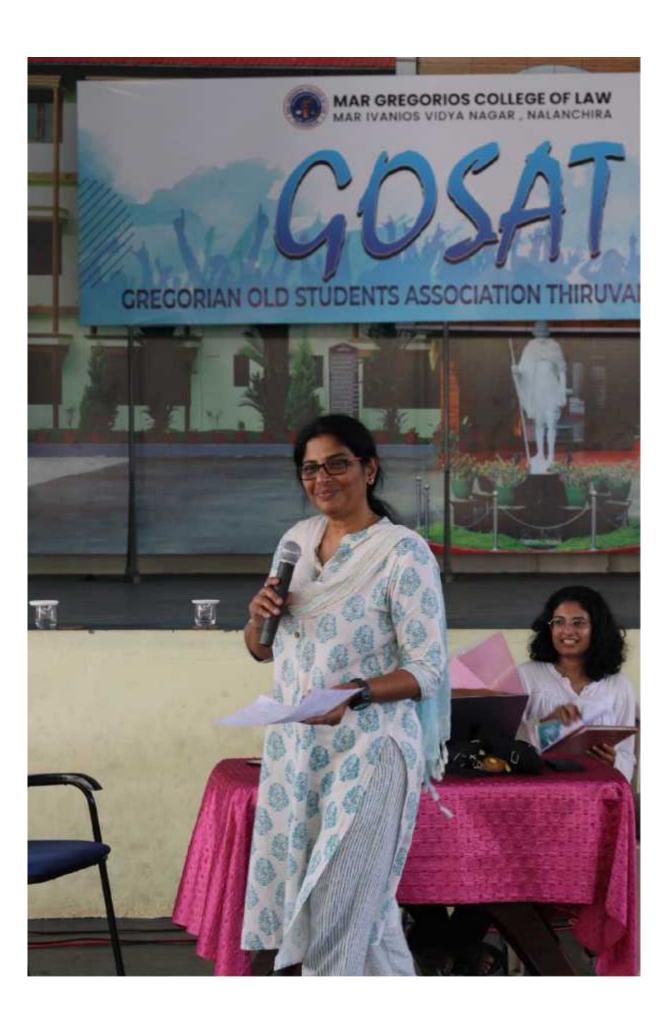

The event witnessed lively discussions, creative thinking, and collaborative efforts among the students. After an intense brainstorming session, each group was given the opportunity to present their ideas to a panel of esteemed judges. The panel consisted of Ms. Deepa Anathapadmanabhan, Co-founder of Sustera, Mr. Avinash Thomas, a member of the Sustera Foundation, and Ms. Ashna, a volunteer of the Sustera Foundation.