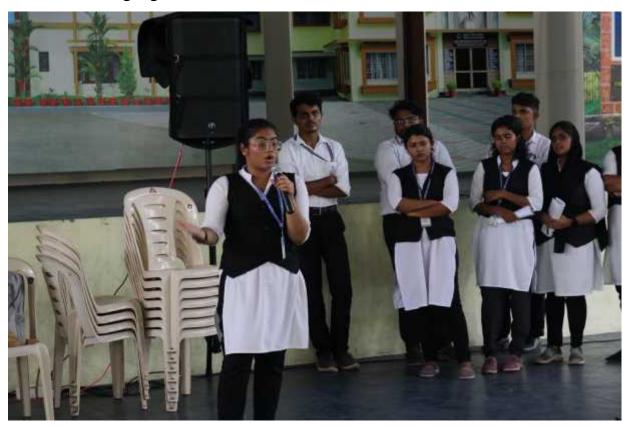

#### **Event Highlights:**

The mini hackathon kicked off at 10:30 AM with an enthusiastic group of students ready to tackle the last-mile delivery problem. Participants were divided into groups, each tasked with brainstorming innovative solutions to address the challenges faced in the final leg of product delivery.

The event witnessed lively discussions, creative thinking, and collaborative efforts among the students. After an intense brainstorming session, each group was given the opportunity to present their ideas to a panel of esteemed judges. The panel consisted of Ms. Deepa Anathapadmanabhan, Co-founder of Sustera, Mr. Avinash Thomas, a member of the Sustera Foundation, and Ms. Ashna, a volunteer of the Sustera Foundation.

The presentations showcased a diverse range of ideas, from eco-friendly packaging solutions to the use of sustainable transportation methods for last-mile delivery. The judges carefully evaluated each presentation, considering its innovation, sustainability, and feasibility.