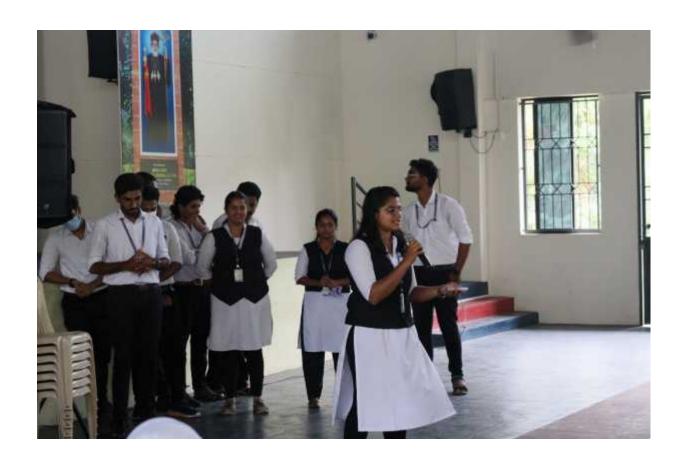

The presentations showcased a diverse range of ideas, from eco-friendly packaging solutions to the use of sustainable transportation methods for last-mile delivery. The judges carefully evaluated each presentation, considering its innovation, sustainability, and feasibility.