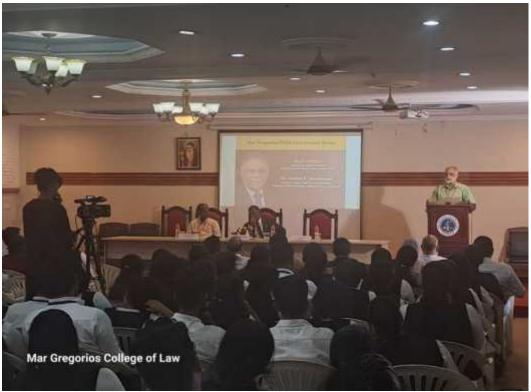

#### **ATTENDANCE SHEET**

Programme: Mar Gregorios Public Law Lecture Series- Sixth Edition

Resource Person: Dr. Justice P. Jyothimani (Former Judge - High court of Madras,

Former Judicial Member- National Green Tribunal)

Date: 24 January 2024

| SI. No. | Name               | Class        | Signature |
|---------|--------------------|--------------|-----------|
| 1.      | Vivel V. Menon     | 3rd sem BBA  | Tivitamen |
| 2.      | Remin Abdulla. Ip. | )?           | Ros       |
| 3.      | Adhya dara Vefer   | 3rd sem BA   | Blue.     |
| 4.      | Athanu Roy A.P     | 1st sem BA   | ALGS      |
| 5.      | M Malini Kurup     | 1st sem BA   | Merin     |
| 6.      | Mhd. Nihal         | 10th BA      | Mull      |
| 7.      | P. Karya           | 10th BA      | COST      |
| 8.      | Aavani RC          | lomBB        | mi        |
| 9.      | k.J.AJAg           | 10 th BA     | Jag ay    |
| 10.     | Aliza Aiju         | 3ed Sem BBA  | Olize -   |
| 11.     | Agin V. Nous       | 10th B.A.    | den V.    |
| 12.     | A. Vinayale Prasay | 10th B.A     | 2         |
| 13.     | AYUSH SS           | 1st B.A      | Andre -   |
| 14.     | Devallar ayanan H  | 3rd Sim Brom | Johnson - |
| 15.     | Keripa Tayan       | 8th Sem BBA  |           |
| 16.     | Mandi the Predeep  | 41           | n         |
| 17.     | Gargatheri R.M     | 4            | A         |
| 18.     | Sundia R. Salim    | 5            | 20        |
| 19.     | Manau Krishna R.S  | 3rd Sem BA   | Danan     |
| 20.     | Nivanjan S.S       | 3rd Sem BA   | and       |
| 21.     | Anantha Knishnan M | 3rd Sem BA   | ( )       |
| 22.     | Diya Masia Jacob   | 3 rd SEM BA  | ochyalos. |