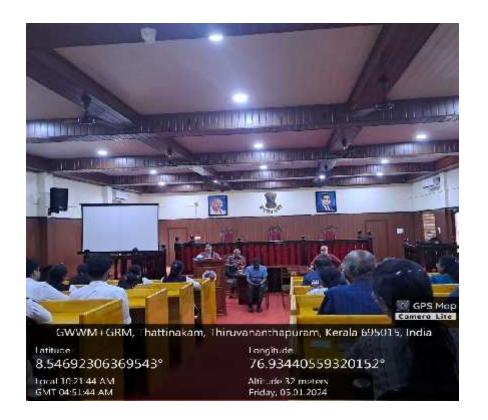

### Flag Jurisprudence in India

January 5, 2024
@ 10.00 AM, Seminar Halll

Prof.(Dr.) Sreejith S.G

Professor and Executive Dean

Jindal Global Law School & Dean (Strategy and Institution Building)

O.P. Jindal Global University

The session was addressed to student members of the Moot Court Society as well as LLM Students. It dealt with development of the Indian National Flag and its symbolic importance in the identify of India. The author discussed the historical events as well as the judicial decisions associated with the flag and its use under Flag Code and other relevant legislations.

# SEMINAR

INDIAN NATIONAL FLAG AND THE LAW

FRIDAY 5 JANUARY, 2024

SEMINAR HALL 10:00AM

#### PROF. (DR.) SREEJITH S.G.

PROFESSOR AND EXECUTIVE DEAN, JINDAL GLOBAL LAW SCHOOL & DEAN (STRATEGY AND INSTITUTION BUILDING),
O.P. JINDAL GLOBAL UNIVERSITY