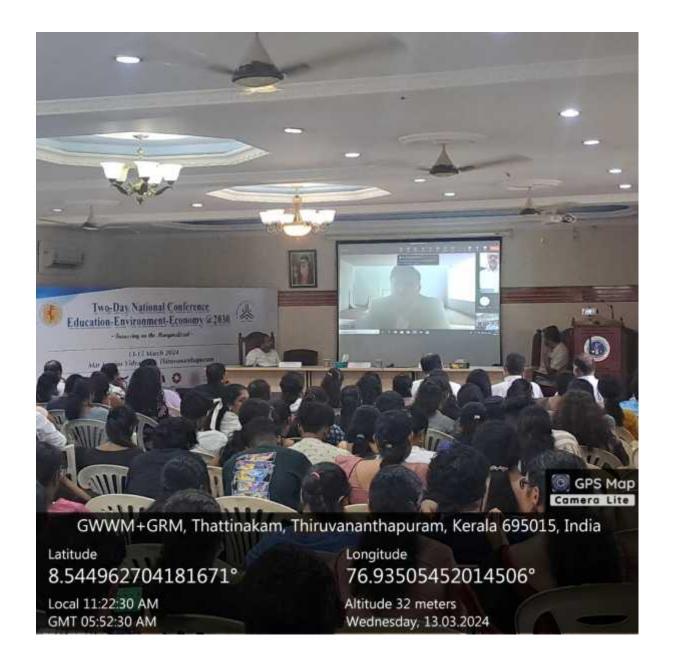

#### Report on Pre-Conclave Conference

On 13<sup>th</sup> March 2024, Mar Gregorios College of Law organised a pre-conclave conference with reference to National Conference in collaboration with Kerala State Higher Education Council Government of Kerala. A total of 102 participants attended the conference. The conference organized a media conclave followed by a Ngo conclave. The key highlights of the conclave were to explore the interconnections between education, environment, and economy inachieving sustainable development goals by 2030, also to deepen the understanding of the challenges faced by marginalized communities in accessing education, participating in sustainable environmental practices, andbenefitting from economic development. Various stakeholders and eminent speakers attended the programme.