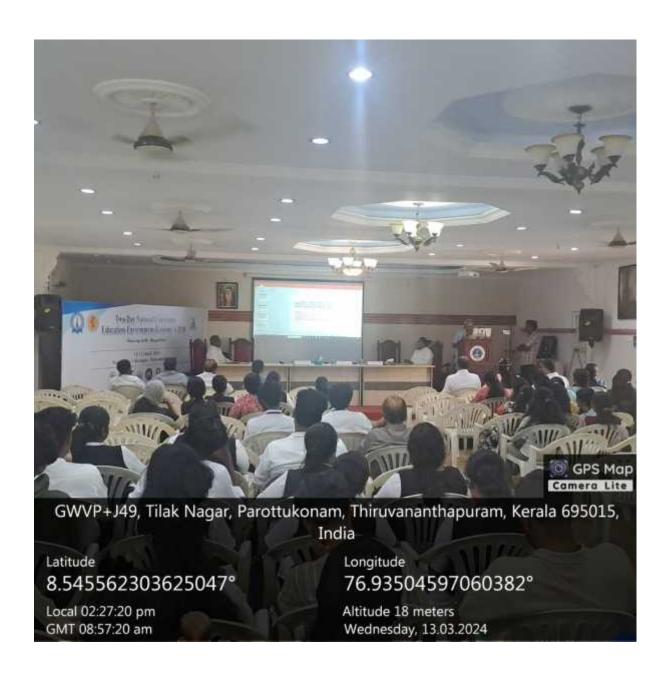

#### Report on Pre-Conclave Conference

On 13<sup>th</sup> March 2024, Mar Gregorios College of Law organised a pre-conclave conference with reference to National Conference in collaboration with Kerala State Higher Education Council Government of Kerala. A total of 102 participants attended the conference. The conference organized a media conclave followed by a Ngo conclave. The key highlights of the conclave were to explore the interconnections between education, environment, and economy inachieving sustainable development goals by 2030, also to deepen the understanding of the challenges faced by marginalized communities in accessing education, participating in sustainable environmental practices, andbenefitting from economic development. Various stakeholders and eminent speakers attended the programme.